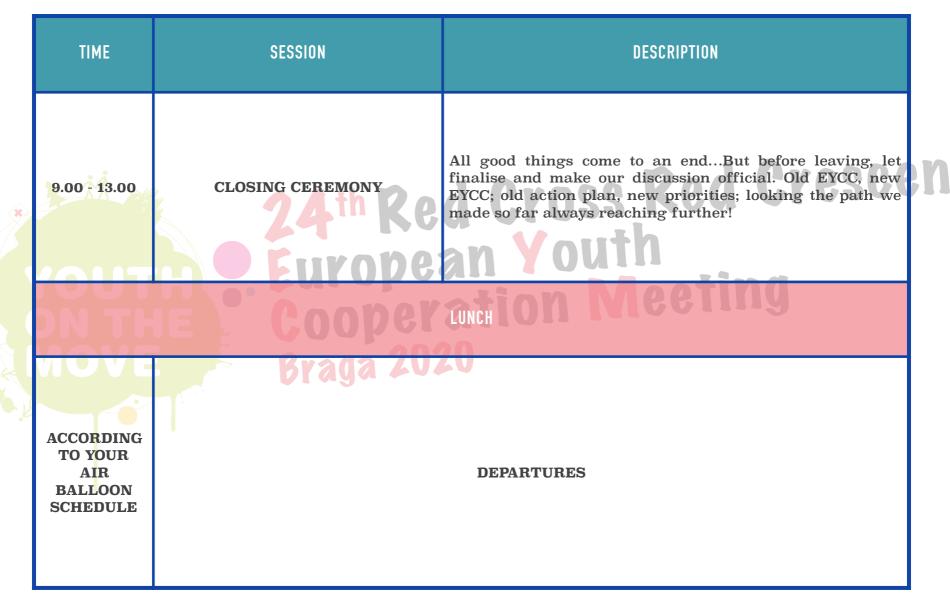

|  |  |
|       | 16.30 - 17.0 <b>0</b> | ANNOUNCEMENT OF THE<br>RESULTS OF THE ELECTIONS<br>OF THE EYCC FOR 2018 – 2020 | As per the title, the newly elected EYCC will be announced!                                                                                                                                                                           |  |  |
|       | 17.00 - 23.00         | BRAGA CITY TOUR                                                                | Our hosts from the Portuguese Red Cross will organise a chill city tour discovering their culture and tradition including a <b>typical Portuguese dinner</b> .                                                                        |  |  |









# 27th of April - DAY 4

24<sup>TH</sup> - 27<sup>TH</sup> OF APRIL 2020